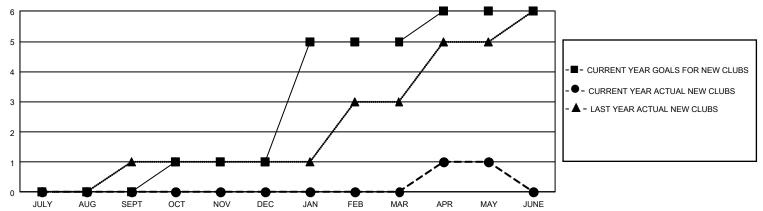

## GOALS AND ACTUAL NEW CLUBS CUMULATIVE

## GMT Constitutional Area 5 - J, Group G

REPORT DOES NOT INCLUDE CLUBS IN UNDISTRICTED AREAS.

| Clubs         |               |             |               | Members               |                       |                         |                                                    |  |
|---------------|---------------|-------------|---------------|-----------------------|-----------------------|-------------------------|----------------------------------------------------|--|
|               | RESULTS FOR   | R 2020-2021 |               | RESULTS FOR 2020-2021 |                       |                         |                                                    |  |
| QUARTER       | NEW CLUB GOAL | NEW CLUBS   | DROPPED CLUBS | QUARTER MEMBI         | ER GROWTH NET<br>GOAL | MEMBER GROWTH<br>ACTUAL | DROPPED<br>MEMBERS ACTUAL<br>(including transfers) |  |
| JULY/AUG/SEPT | 0             | 0           | 2             | JULY/AUG/SEPT         | 550                   | 378                     | 409                                                |  |
| OCT/NOV/DEC   | 3             | 0           | 5             | OCT/NOV/DEC           | 330                   | 207                     | 413                                                |  |
| JAN/FEB/MAR   | 12            | 0           | 1             | JAN/FEB/MAR           | 340                   | 153                     | 220                                                |  |
| APR/MAY/JUNE  | 3             | 1           | 0             | APR/MAY/JUNE          | 341                   | 169                     | 188                                                |  |