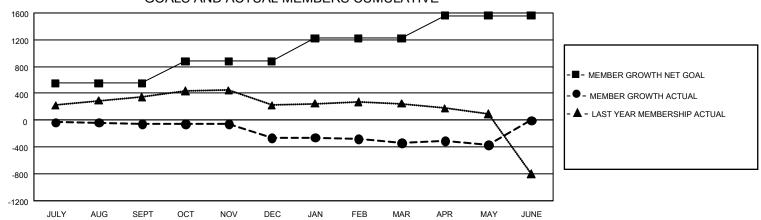

## GOALS AND ACTUAL MEMBERS CUMULATIVE

| DROPPED CLUBS: 8                 |       | 339 CLUBS OF 626 ADDED 1 OR MORE | GENDER DISTRIBUTION             |                 |       |
|----------------------------------|-------|----------------------------------|---------------------------------|-----------------|-------|
|                                  |       | NEW MEMBERS                      | MALE                            | 14,272 (79.23%) |       |
| DROPPED MEMBERS                  |       |                                  | FEMALE                          | 3,741 (20.77%)  |       |
| DECEASED                         | 153   | CLICK HERE FOR CUMULATIVE        | TOTAL FAMILY UNIT MEMBERS       |                 | 5,309 |
| CLUB CANCELLED 14<br>OTHER 1,063 |       | MEMBERSHIP DATA                  | FAMILY MEMBERS PAYING HALF DUES |                 | 3,033 |
| TOTAL                            | 1,230 |                                  |                                 |                 |       |

## GMT Constitutional Area 5 - J, Group G

REPORT DOES NOT INCLUDE CLUBS IN UNDISTRICTED AREAS.

| Clubs         |               |             |               | Members               |                       |                         |                                                    |  |
|---------------|---------------|-------------|---------------|-----------------------|-----------------------|-------------------------|----------------------------------------------------|--|
|               | RESULTS FOR   | R 2020-2021 |               | RESULTS FOR 2020-2021 |                       |                         |                                                    |  |
| QUARTER       | NEW CLUB GOAL | NEW CLUBS   | DROPPED CLUBS | QUARTER MEMBI         | ER GROWTH NET<br>GOAL | MEMBER GROWTH<br>ACTUAL | DROPPED<br>MEMBERS ACTUAL<br>(including transfers) |  |
| JULY/AUG/SEPT | 0             | 0           | 2             | JULY/AUG/SEPT         | 550                   | 378                     | 409                                                |  |
| OCT/NOV/DEC   | 3             | 0           | 5             | OCT/NOV/DEC           | 330                   | 207                     | 413                                                |  |
| JAN/FEB/MAR   | 12            | 0           | 1             | JAN/FEB/MAR           | 340                   | 153                     | 220                                                |  |
| APR/MAY/JUNE  | 3             | 1           | 0             | APR/MAY/JUNE          | 341                   | 169                     | 188                                                |  |